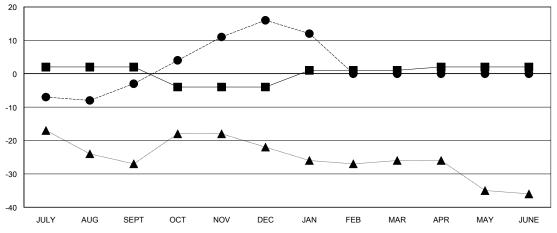

## GOALS AND ACTUAL MEMBERS CUMULATIVE

| <b>=</b> - ( | CURRENT YEAR GOALS FOR NEW |
|--------------|----------------------------|
| IEMBE        | PS.                        |

CURRENT YEAR ACTUAL MEMBERS

- ▲ - LAST YEAR ACTUAL MEMBERS

| DROPPED CLUBS: 0 |    |
|------------------|----|
| DROPPED MEMBERS  |    |
| DECEASED         | 7  |
| CLUB CANCELLED   | 0  |
| OTHER            | 28 |
| TOTAL            | 35 |