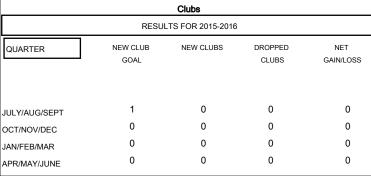

## MONTHLY MEMBERSHIP PROGRESS REPORT

District 13 H

Results as of: 1/31/2016

## GMT: Cindy Gregg LOCATION OHIO GMT CA 1 Clubs Members



| Members                  |                    |                                     |                    |                  |  |
|--------------------------|--------------------|-------------------------------------|--------------------|------------------|--|
| RESULTS FOR 2015-2016    |                    |                                     |                    |                  |  |
| QUARTER                  | NEW MEMBER<br>GOAL | CHARTER AND<br>NEW MEMBERS<br>ADDED | DROPPED<br>MEMBERS | NET<br>GAIN/LOSS |  |
| JULY/AUG/SEPT            | 2<br>-6            | 16<br>24                            | 19<br>5            | -3<br>19         |  |
| OCT/NOV/DEC  JAN/FEB/MAR | 5                  | 7                                   | 11                 | -4               |  |
| APR/MAY/JU